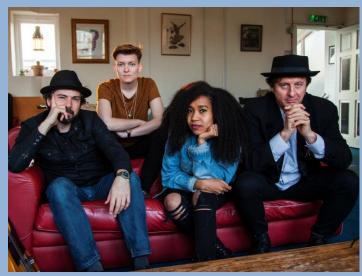

## **Band spec**

Dregas - lead vocals
lago - guitars and backing vocals
Graeme - bass and backing vocals
Amanda - drums and backing vocals

ColorColour perform a full electric set, a semi electric set (acoustic guitars, small amps and reduced drum kit - ideal for smaller venues), or fully acoustic (acoustic guitars and percussion instruments - ideal for more intimate settings)