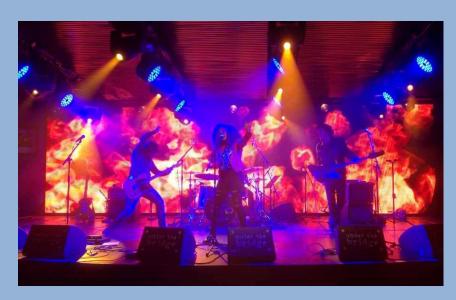

## **Band spec**

Dregas - lead vocals
lago - guitars and backing vocals
Graeme - bass and backing vocals
Amanda - drums and backing vocals

ColorColour perform a full electric set, a semi electric set (acoustic guitars, small amps and reduced drum kit - ideal for smaller venues), or fully acoustic (acoustic guitars and percussion instruments - ideal for more intimate settings)

#### full electric

3000 watt PA // 12 channel mixing desk // small lighting rig // complete back line